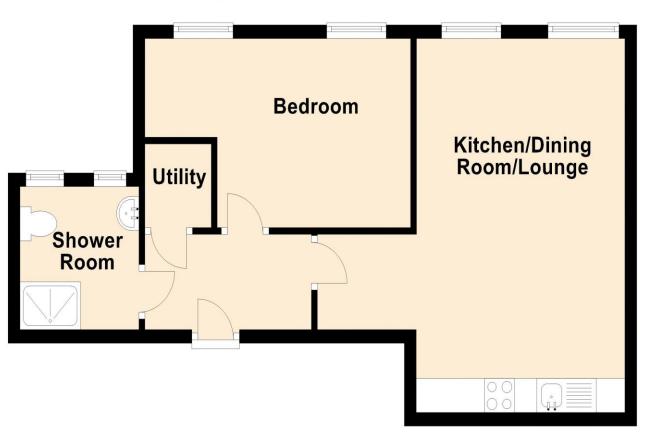

## **Ground Floor**

Approx. 43.2 sq. metres (465.3 sq. feet)

## Total area: approx. 43.2 sq. metres (465.3 sq. feet)

01780 238110

info@nestestates.co.uk

www.nestestates.co.uk

8-9 Red Lion Street Stamford Lincolnshire PE9 1PA

nest estates