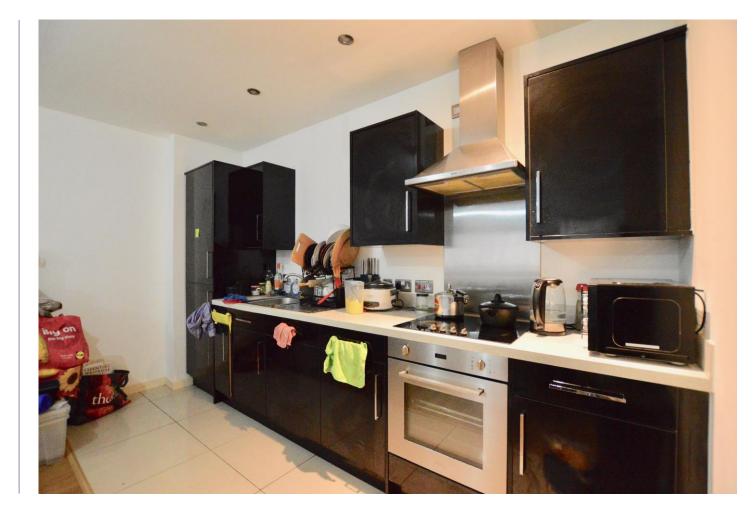

## SUMMARY

- One Bedroom Apartment
- Open Plan Kitchen Living Dining Space
- Shower Room
- Utility Space
- Close To Amenities

\*\*\* NO CHAIN \*\*\* One bedroom apartment with shower room, utility space and open plan kitchen living dining space. Tenure: Freehold