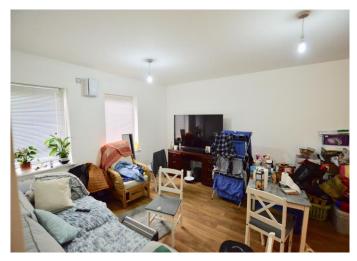

## SUMMARY

- One Bedroom Apartment
- Open Plan Kitchen Living Dining Space
- Shower Room
- Utility Space
- Close To Amenities

\*\*\* NO CHAIN \*\*\* One bedroom apartment with shower room, utility space and open plan kitchen living dining space. Tenure: Freehold